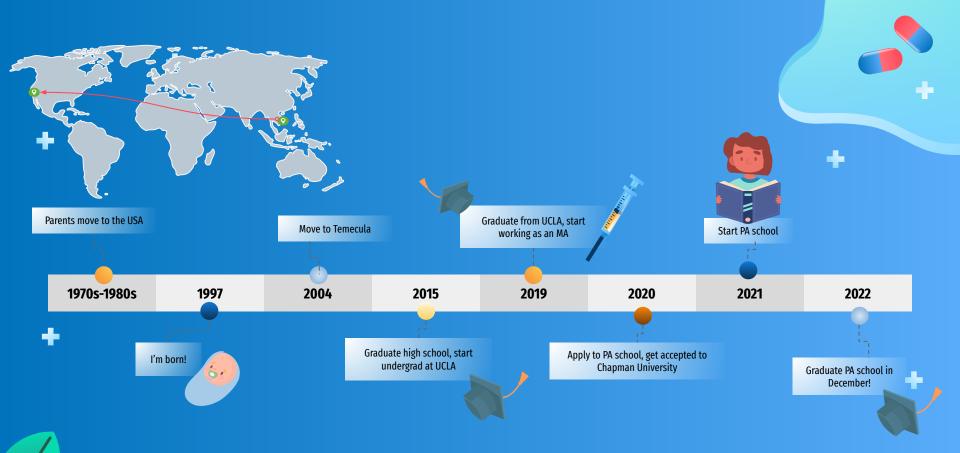

## **COURTNIE LY, PA-S2**

UNDERGRADUATE EDUCATION UCLA, Class of 2019 Major: Human Biology and Society Minors: Public Health, Food Studies

#### **GRADUATE EDUCATION**

Chapman University, Class of 2022 Master of Medical Science (MMS) in PA Studies Simon Scholar

**FUN FACT:** I love cutting my own hair. I once cut off 12 inches of my own hair to donate and I'm currently growing my hair out again to donate later this year.